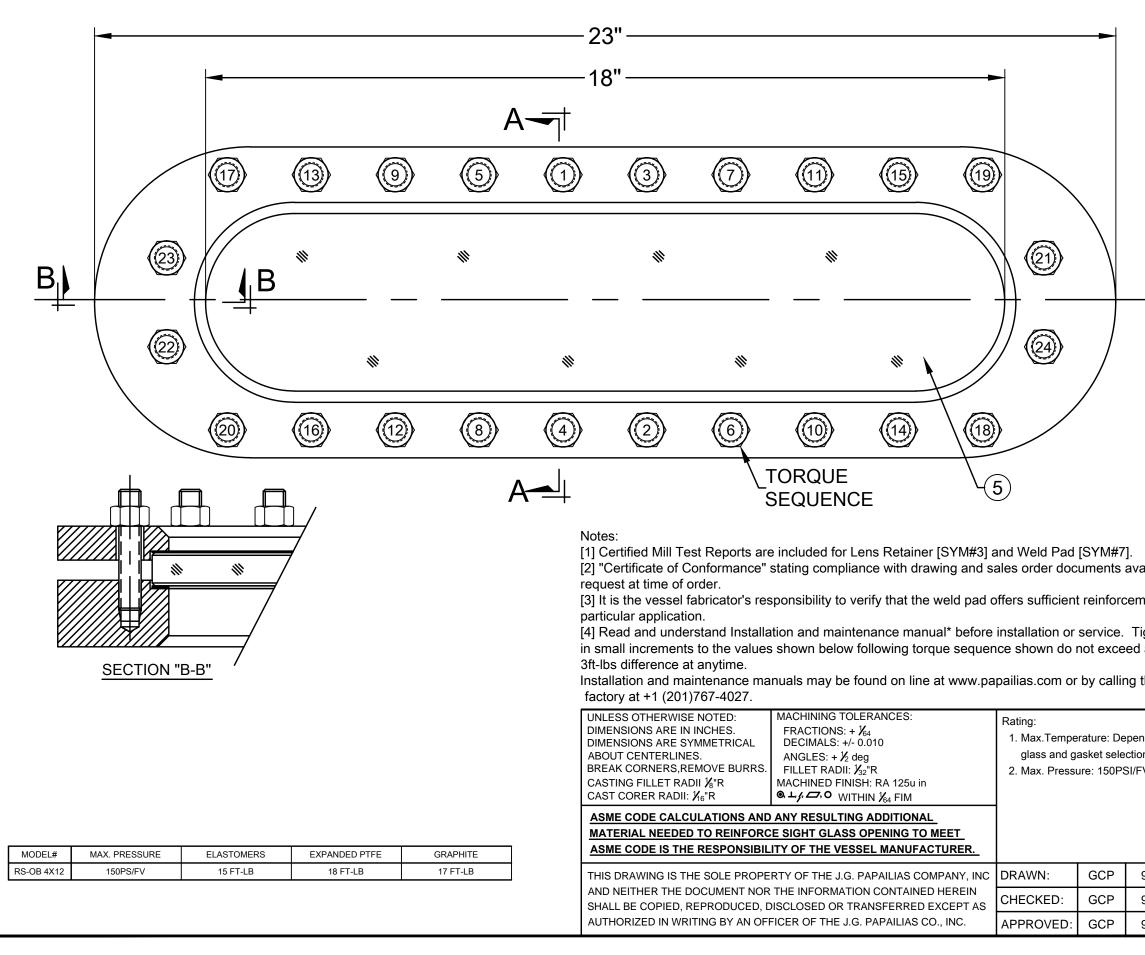

| REVISION HISTORY                                                                                 |                      |          |   |                                    |                               |                          |          |
|--------------------------------------------------------------------------------------------------|----------------------|----------|---|------------------------------------|-------------------------------|--------------------------|----------|
|                                                                                                  | ZONE REV DESCRIPTION |          |   |                                    |                               | DATE                     | BY       |
|                                                                                                  |                      | 0        | 0 | RIG                                | NAL ISSUE                     | 7/1/201                  | 1 GCP    |
|                                                                                                  |                      |          |   |                                    |                               |                          |          |
|                                                                                                  |                      |          |   |                                    |                               |                          |          |
| ailable up                                                                                       | 1<br>1               | 7<br>6   | - | xxxx-xxxxx-xxxx<br>xxxx-xxxxx-xxxx | SEAL GASKET                   |                          |          |
| ment for th                                                                                      | 1                    | 5        |   | XXXX-XXXXX-XXXX                    | LENS                          |                          |          |
|                                                                                                  | 1                    | 4        | - | xxxx-xxxxx-xxxx                    | CUSHION                       |                          |          |
| ighten fas                                                                                       | 1                    | 3        | - | XXXX-XXXXX-XXXX                    | LENS RETAINER                 |                          |          |
| d a maximum                                                                                      |                      | 24<br>24 | 2 | -                                  | xxxx-xxxxx-xxxx<br>xxxx-xxxxx | HEX NUT<br>THREADED STUD |          |
| the                                                                                              | QTY SYM PART NUMBER  |          |   | DESCRIPTION                        |                               |                          |          |
|                                                                                                  |                      |          |   | -                                  | BILL OF MATERIAL              |                          |          |
| endant on<br>on.<br>EV<br>245 PEGASUS AVE, NORTHVALE, NJ 07647   [201]767-4027 WWW.PAPAILIAS.COM |                      |          |   |                                    |                               |                          |          |
| MODEL: RS-OB/4X18<br>4" X 18" OB-ROUND VIEW WELD PAD STYLE SIGHT GLASS                           |                      |          |   |                                    |                               |                          |          |
| 9/12/14                                                                                          | SIZE                 | CAGE     |   |                                    | DRAWING NUMBER                |                          | REV      |
| 9/12/14                                                                                          | В                    | 1Z740    |   |                                    | 01H418                        |                          | 0        |
| 9/12/14                                                                                          | 9/12/14 SCALE: 5/8 W |          |   | W                                  | EIGHT: 70 LBS                 | SHEET                    | : 1 OF 1 |
|                                                                                                  |                      |          |   |                                    |                               |                          |          |